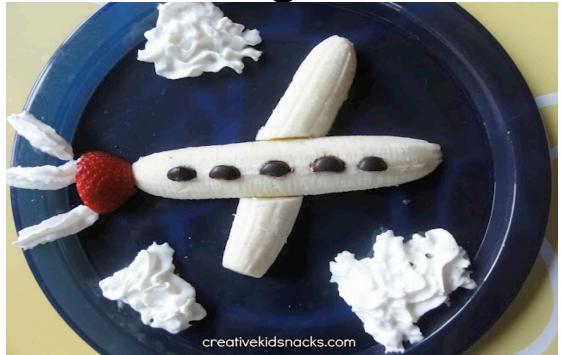

Z is for Zooming Banana Plane

Ingredients: Whipped Cream, One Strawberry, Raisins, two

bananas.

**Calorie Count:** 

2 Bananas – 210 calories 1 Strawberry – 5 calories Mini box of raisins – 40 calories Whipped Cream 3 tbs – 20 calories

**Step 1: Peel two bananas.** 

Step 2: Place one whole banana in the center of plate.

Step 3: Slice one banana in half. Put one slice on each side of the whole banana to create plane wings.

Step 4: Using a plastic knife create little slices on top of the whole banana. About 5 slices then put raisins into the slices to look like windows.

**Step 5: Place strawberry at the end of the plane.** 

Step 6: Create clouds around the plane using whipped cream and also coming out of the strawberry to look like the plane is moving.

Step 7: Eat! You are finished!